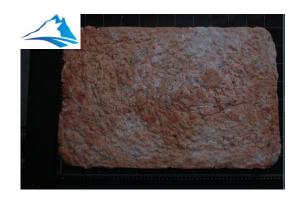

## **Product information**

| Product name             | Atlantic salmon frozen – mince 7-10 kg block                                                               |
|--------------------------|------------------------------------------------------------------------------------------------------------|
| Content                  | Atlantic salmon (Salmo salar) 100%                                                                         |
| Description for customer | Product for further processing.                                                                            |
| Source                   | Norway                                                                                                     |
| Species trademark        | Atlantic salmon (Salmo salar) derived from farming in Norway.                                              |
| Color                    | Salmon, different shades allowed                                                                           |
| Appearance               | Frozen blocks of salmon mince, acceptable presence of skin residues, sporadic presence of scales and bones |
| Scent                    | Characteristic, no foreign odors                                                                           |
| Structure                | After defrosting half-liquid                                                                               |
| Allergen information     | Fish                                                                                                       |
| Product weight           | Variable (blocks of 7-10 kg)                                                                               |