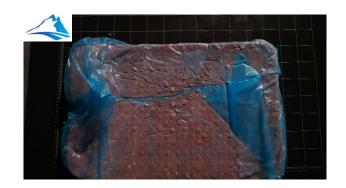

## **Product information**

| Product name             | Atlantic salmon frozen – mince 7-10 kg block                                                               |
|--------------------------|------------------------------------------------------------------------------------------------------------|
| Content                  | Atlantic salmon (Salmo salar) 100%                                                                         |
| Description for customer | Product for further processing.                                                                            |
| Source                   | Norway                                                                                                     |
| Species trademark        | Atlantic salmon (Salmo salar) derived from farming in Norway.                                              |
| Color                    | Salmon, different shades allowed                                                                           |
| Appearance               | Frozen blocks of salmon mince, acceptable presence of skin residues, sporadic presence of scales and bones |
| Scent                    | Characteristic, no foreign odors                                                                           |
| Structure                | After defrosting half-liquid                                                                               |
| Allergen information     | Fish                                                                                                       |
| Product weight           | Variable (blocks of 7-10 kg)                                                                               |

## Other

| Storage requirements         | Below -18°C)                                      |
|------------------------------|---------------------------------------------------|
| Shelf life                   | 12 months                                         |
| Components packaging         | Packed in blue bags, blocks stacked on the pallet |
| Number of blocks on a pallet | 32                                                |