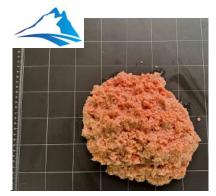

## **Product information**

| Product name             | Atlantic salmon frozen – mince 7-10 kg block                                                               |
|--------------------------|------------------------------------------------------------------------------------------------------------|
| Content                  | Atlantic salmon (Salmo salar) 100%                                                                         |
| Description for customer | Product for further processing.                                                                            |
| Source                   | Norway                                                                                                     |
| Species trademark        | Atlantic salmon (Salmo salar) derived from farming in Norway.                                              |
| Color                    | Salmon, different shades allowed                                                                           |
| Appearance               | Frozen blocks of salmon mince, acceptable presence of skin residues, sporadic presence of scales and bones |
| Scent                    | Characteristic, no foreign odors                                                                           |
| Structure                | After defrosting half-liquid                                                                               |
| Allergen information     | Fish                                                                                                       |
| Product weight           | Variable (blocks of 7-10 kg)                                                                               |