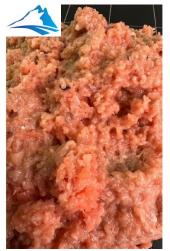

## **Product information**

| Product name             | Atlantic salmon frozen – mince 7-10 kg block                                                               |
|--------------------------|------------------------------------------------------------------------------------------------------------|
| Content                  | Atlantic salmon (Salmo salar) 100%                                                                         |
| Description for customer | Product for further processing.                                                                            |
| Source                   | Norway                                                                                                     |
| Species trademark        | Atlantic salmon (Salmo salar) derived from farming in Norway.                                              |
| Color                    | Salmon, different shades allowed                                                                           |
| Appearance               | Frozen blocks of salmon mince, acceptable presence of skin residues, sporadic presence of scales and bones |
| Scent                    | Characteristic, no foreign odors                                                                           |
| Structure                | After defrosting half-liquid                                                                               |
| Allergen information     | Fish                                                                                                       |
| Product weight           | Variable (blocks of 7-10 kg)                                                                               |