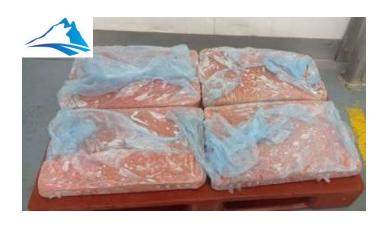

## **Product information**

| Product name             | Atlantic salmon frozen – mince 7-10 kg block                                                               |
|--------------------------|------------------------------------------------------------------------------------------------------------|
| Content                  | Atlantic salmon (Salmo salar) 100%                                                                         |
| Description for customer | Product for further processing.                                                                            |
| Source                   | Norway                                                                                                     |
| Species trademark        | Atlantic salmon (Salmo salar) derived from farming in Norway.                                              |
| Color                    | Salmon, different shades allowed                                                                           |
| Appearance               | Frozen blocks of salmon mince, acceptable presence of skin residues, sporadic presence of scales and bones |
| Scent                    | Characteristic, no foreign odors                                                                           |
| Structure                | After defrosting half-liquid                                                                               |
| Allergen information     | Fish                                                                                                       |
| Product weight           | Variable (blocks of 7-10 kg)                                                                               |

## Other

| Storage requirements         | Below -18°C)                                      |
|------------------------------|---------------------------------------------------|
| Shelf life                   | 12 months                                         |
| Components packaging         | Packed in blue bags, blocks stacked on the pallet |
| Number of blocks on a pallet | 32                                                |